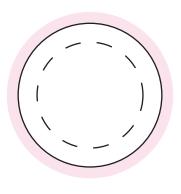

When artwork is printed,

there can be movement of up to 3mm

Sticker on Lid 100%

Sticker Size 38mm diameter Bleed: 3mm (44mm diameter) Safe Print Area: 28mm diameter

When artwork is printed, there can be movement of up to 3mm