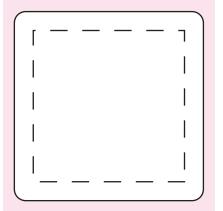

## ART APPROVAL

All colours used in this document are indicative only and they may vary across a variety of printing techniques and confectionery

Sticker on Body 100%

Sticker Size: 50mmW x 50mmH Bleed 3mm (56mmW x 56mmH) Safe Print Area: 40mmW x 40mmH